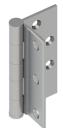

## 1129

1129 Half Mortise, 5-Knuckle, Plain Bearing, Standard Weight

## **Applications**

For use on medium weight hollow metal doors with channel iron frames requiring low frequency service.

## PRODUCT SPECIFICATIONS

Box Quantity: 3

Case Quantity: 48

Certifications: ANSI A8233

Fastener Size - Machine: Door Leaf: 1/2" x 12-24" FH, Jamb Leaf: 1/2" x 12-24 OH

Features: Non-rising removable pin with button tip and plug.

Finishes:

USP US10 US10A US10B

US26D

Gauge: See Sizing Chart Options

H Height: See Sizing Chart Options

Hole Count:

Knuckles: 5

Material: Steel with Steel Pin

Notes:

Not for use with door closer. Beveled surface leaf. Reversible.

H Width:

See Sizing Chart Options