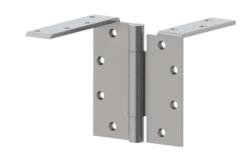

## AB7507 3 Knuckle

Full Mortise, 3-Knuckle, Anchor Hinge, Concealed Anti-Friction Bearing, Heavy Weight

## **Applications**

For use on heavy weight doors receiving high frequency use. For square edge doors.

Knuckles:

3

Material:

Steel with Steel Pin

Notes:

Handed (Specify when ordering). Must be used with one pair of heavy weight full mortise hinges (AB750 or AB850 - sold separately).

H Width:

See Sizing Chart Options