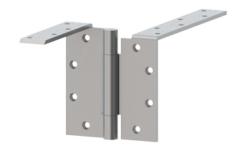

## AB7508 3 Knuckle

Full Mortise, 3-Knuckle, Anchor Hinge, Concealed Anti-Friction Bearing, Heavy Weight

## **Applications**

For use on heavy weight doors receiving high frequency use. For beveled edge doors.

Knuckles:

3

Material:

Steel with Steel Pin

Notes:

Handed (Specify when ordering. Must be used with one pair of heavy weight full mortise hinges (AB750 or AB850 - sold separately).

H Width:

See Sizing Chart Options