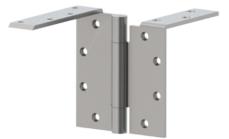

## AB7509 3 Knuckle

Full Mortise, 3-Knuckle, Anchor Hinge, Concealed Anti-Friction Bearing, Heavy Weight

## Applications

For use on heavy weight doors receiving high frequency use and when concealed door closer is used. For beveled edge doors.

SILE TIAL

## PRODUCT SPECIFICATIONS

Box Quantity: 1

Case Quantity: 10

Certifications: ANSI A8511

Fastener Size - Machine: 1/2" x 12-24"

Fastener Size - Wood: 1-1/4" x 12"

Features:

Two anchor leaves. Non-removable pin standard with flush pin and plug.

Material: Steel with Steel Pin

Notes:

Handed (Specify when ordering. Must be used with one pair of heavy weight full mortise hinges (AB750 or AB850 - sold separately).

H Width:

See Sizing Chart Options