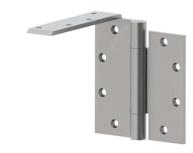

## AB8505 3 Knuckle

Full Mortise, 3-Knuckle, Anchor Hinge, Concealed Anti-Friction Bearing, Heavy Weight

## **Applications**

For use on heavy weight doors receiving high frequency use.

1/2" x 12-24"

Fastener Size - Wood:

1-1/4" x 12"

Features

One anchor leaf (frame). Non-removable pin standard with flush pin and plug.

Finishes:

US10

US10B

3

Materia

Brass with Stainless Steel Pin, Stainless Steel with Stainless Steel

Notes:

Handed (Specify when ordering. Must be used with one pair of heavy weight full mortise hinges (AB750 or AB850 - sold separately).