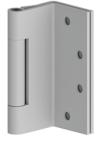

# AB7502 3 Knuckle

## AB7502

Full Mortise, 3-Knuckle, Swing Clear, Concealed Anti-Friction Bearing, Heavy Weight

## **Applications**

For beveled edge doors. For use in hospitals or other institutional type buildings.

3

Material:

Steel with Steel Pin

Notes:

When opened 90°, door projects 11/64" (4 mm) past stop of jamb. Reversible.

H Width:

See Sizing Chart Options