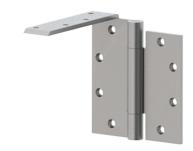

## AB7505 3 Knuckle

Full Mortise, 3-Knuckle, Anchor Hinge, Concealed Anti-Friction Bearing, Heavy Weight

## **Applications**

For use on heavy weight doors receiving high frequency use.

3

Material:

Steel with Steel Pin

Notes:

One anchor leaf (frame).

Handed (specify when ordering).

Must be used with one pair of heavy weight full mortise hinges

(AB750 or AB850 - sold separately)