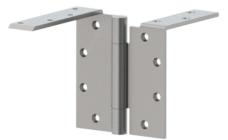

# AB8507 3 Knuckle

Full Mortise, 3-Knuckle, Anchor Hinge, Concealed Anti-Friction Bearing, Heavy Weight

#### Applications

For use on heavy weight doors receiving high frequency use and when concealed door closer is used. For square edge doors.

Two anchor leaves. Non-removable pin standard with flush pin and plug.

Finishes:

US10 US10B US26D US32D

Gauge: See Sizing Chart Options

H Height: See Sizing Chart Options

Hole Count:

Knuckles: 3

Material:

#### Notes:

Handed (specify when ordering). Must be used with one pair of heavy weight full mortise hinges (AB750 or AB850 - sold separately).

H Width:

See Sizing Chart Options