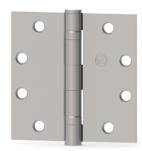

## ECBB1101

Full Mortise, 5-Knuckle, Ball Bearing, Standard Weight

Features:

Two ball bearings. Non-rising removable pin with button tip and plug.

Finishes:

US15 US26

US32D (316SS)

See Sizing Chart Options

H Height:

See Sizing Chart Options

Knuckles:

5

Material:

Brass with Stainless Steel Pin, Stainless Steel with Stainless Steel

Notes:

ECCO hinges are sold in box quantities only.

With door closer, use ball bearing hinge.

Options: