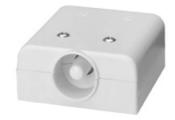

## 2-679-0708 Under Desk Push Switch 2-679-0708

## PRODUCT SPECIFICATIONS

Case Quantity: 1

Colors: White

Electrical Specifications: MO, SPDT push switch, 10 Amp @ 30VAC/DC

Features: Momentary push button.

Material: Plastic

Size:

1" Height 2-1/4" Width 2-1/2" Depth