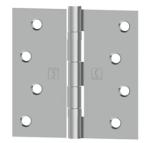

## BB1541

Full Mortise, 5-Knuckle, Square Corner, Ball Bearing with fasteners

**Applications** 

## PRODUCT SPECIFICATIONS

Box Quantity:

2 each

Case Quantity:

3-1/2" - 100 each. 4" - 50 each

Certifications:

ANSI A5114

Fastener Size - Wood:

3/4" x 9" FH

Features:

Reversible. Square corners. Removable pin.

Finishes:

US32D

Gauge: .085"

Knuckles:

5

Material:

Stainless steel with stainless steel pin

Notes

Hager residential hinges are provided without lubrication. We recommend lubricating the hinges after installation.

All residential hinges conform to the "Light Weight" requirements of ANSI A156.1.

Packaging:

2 pack with fasteners

Pin Diameter:

.234"

Size:

3-1/2" X 3-1/2"

4" X 4"