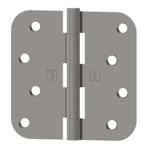

## RC1841 5-Knuckle, Round Corner 5/8" Radius, Plain Bearing With Fasteners

Applications

## PRODUCT SPECIFICATIONS

Case Quantity: 100 each

Certifications: ANSI A8134

Features:

Reversible. Round corners 5/8" (6 mm) radius. Removable pin. Bulk assembled.

Finishes:

USP 1D 2D US3 3LB US4 ABA/US5 US10A 10R US15 AN/US15A US26 US26D

Gauge:

.085

Material: Steel with steel pin

Notes:

Hager residential hinges are provided without lubrication. We recommend lubricating the hinges after installation. All residential hinges conform to the "Light Weight" requirements of ANSI A156.1.

Packaging:

Bulk With Screws (100 each/case). Screws packed separately. Specify screw length required.

Pin Diameter:

.234

```
Size:
3-1/2" X 3-1/2"
4" X 4"
```

1841