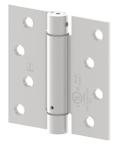

## 1760 Square Corners, Spring Hinge with Fasteners

Applications

## PRODUCT SPECIFICATIONS

Box Quantity: 2 each

Case Quantity: 80 each

Certifications: BHMA Certified, ANSI 4156.17, Grade 1 ANSI K51071F

Fastener Size - Wood: 1 X 9

Finishes: US32 US32D

Gauge: .097

Material: Stainless Steel