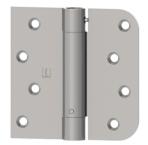

## 1764

Square by 5/8" Radius Corners, Spring Hinge with Fasteners

## PRODUCT SPECIFICATIONS

Box Quantity: 2 each

Case Quantity: 80 each

Certifications: BHMA Certified, ANSI A4156.17, Grade 1 ANSI K51071F

Fastener Size - Wood: 1 X 9

Finishes: US32 US32D

Gauge: .097

Material: Stainless Steel