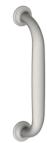

## 6N

Cast Pull

**Applications** 

Meets ANSI A156.6 for J401 Pulls

Clearance:

1-3/8"

Door Thickness:

1-3/4" (45 mm)

Fasteners

Two 1/4" - 20 thru bolts with finish washers

Finishes

US3, US4, US10, US10B, DBZ, US26, US26D, US28, US32,

US32D

Material:

Aluminum, Brass, Bronze, Stainless Steel

Notes

Not suitable for back to back mounting

Optional Features:

May be combined with a plate to make a pull plate

Projection:

1-7/8" (47.6 mm)

Pull Clearance:

1-3/8" (34.9 mm)

Pull CTC:

5-1/2" (139.7 mm)

Pull Diameter:

1" (35 mm)

Pull Overall:

6-1/2" (165.1 mm)