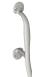

## 19N

Cast Pull

**Applications** 

## PRODUCT SPECIFICATIONS

Base Diameter:

1-1/2" (38 mm)

Box Quantity:

Case Quantity:

20

Category: Pulls

Certifications:

EPD Meets ANSI A156.6 for J401 Pulls

Clearance:

1-11/16"

Fasteners:

Four #8 x 1" OPH tapping screw

Finishes: US3, US10, US10B, DBZ, US26, US26D

Material:

Brass

Notes:

Suitable for BTB Mounting with Sex Bolt Nuts by special quotation

Projection:

3-1/8" (79 mm)

Pull Clearance:

1-11/16" (43 mm)

Pull CTC:

6-3/16" (157 mm)

Pull Diameter:

1-1/2" (38 mm)

Pull Overall: 9" (229 mm)