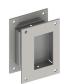

## PRODUCT SPECIFICATIONS

For more information visit www.hagerco.com

25N Flush Pull Set

Applications

## PRODUCT SPECIFICATIONS

Box Quantity: 1

Case Quantity: 10

Category: Flush Cup Pulls

Certifications: Meets ANSI A156.6 for J403 pulls

Cup Clearance: 3/4" (19 mm)

Door Thickness: 1-3/4" (44 mm) standard

Fasteners: Two 6-32 OPHMS sex nuts and bolts

Finishes: US3, US4, US10, US10B, DBZ, US26, US26D, US28, US32D

Material:

Aluminum, Brass, Bronze, Stainless Steel

## Notes:

Face: 3-1/2" x 5" (89 mm x 127 mm) Opening 1-3/4" x 3-1/16" (45 mm x 78 mm) Consists of two (2) 15N pulls mounted back to back

Projection: 1/8" ( 3 mm)