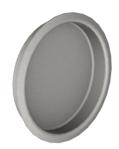

## 2630 - Flush Cup Pull

Flush Cup Pull

Applications

## PRODUCT SPECIFICATIONS

Case Quantity: 50

H Depth: 11/32" (9 mm)

H Diameter: Overall 2-7/16" (62 mm), Finger pull 2-1/16" (52 mm)

Finger Pull Diameter: 2-1/16" (52 mm)

Finishes: US3, US4, US5, US10A, US15, US15A, US26, US26D, ABA

Material: Solid brass

Notes: Crossover from SDH section

Projection: 3/32" (2 mm)

Pull Clearance: 11/32" (9 mm)

Use:

For use with bi-fold, by-pass, or pocket door applications

Website Note: Built-in prong design eliminates the need for screws or brads