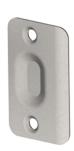

## 1446

Light Weight Ball Catch

**Applications** 

## PRODUCT SPECIFICATIONS For more information visit www.hagerco.com





## PRODUCT SPECIFICATIONS

Box Quantity:

10

Case Quantity:

50

Faceplate:

1" x 2-1/4" (25 mm x 57 mm)

Fasteners:

Four #6 FPHWS

Finishes

US3, US4, US5, US10A, US10R, US15A, US15, US26, US26D

Material:

Steel housing, brass strike, plated steel ball

Notes

Designed for use on cabinets and lightweight doors
Not intended for heavy weight applications
Ball adjusts in and out for various door and frame clearances
Polybag one each with steel screws
Hole diameter: 1" (25 mm)
Hole depth: 1-1/4" (32 mm)

Strike Size:

1-3/8" x 2-1/4" (35 mm x 57 mm)