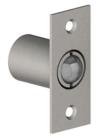

## PRODUCT SPECIFICATIONS

Box Quantity:

10

Case Quantity:

50

Faceplate:

1" x 2-1/4" (25 mm x 57 mm)

Fasteners:

Four #6 FPHWS

Finishes

US3, US4, US5, US10A, US10R, US15A, US15, US26, US26D

Material:

Steel housing, brass strike, plated steel ball

Notes

Designed for use on cabinets and lightweight doors
Not intended for heavy weight applications
Ball adjusts in and out for various door and frame clearances
Polybag one each with steel screws
Hole diameter: 1" (25 mm)
Hole depth: 1-1/4" (32 mm)

Strike Size:

1-3/8" x 2-1/4" (35 mm x 57 mm)