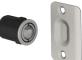

## 1447

Drive in ball catch with strike

Applications

PRODUCT SPECIFICATIONS

For more information visit www.hagerco.com

## PRODUCT SPECIFICATIONS

Box Quantity: 10

Case Quantity: 50

Faceplate: 1" x 2-1/4" (25 mm x 57 mm)

Fasteners: Four #6 FPHWS

Finishes:

US3, US4, US5, US10A, US10R, US15A, US15, US26, US26D

Material: Zinc housing, brass strike, plated steel ball

Notes:

Designed for use on cabinets and lightweight doors Not intended for heavy weight applications Ball adjusts in and out for various door and frame clearances Polybag one each with steel screws Hole diameter: 15/16" (24 mm) Hole depth: 15/16" (24 mm)

Strike Size:

1-3/8" x 2-1/4" (35 mm x 57 mm)