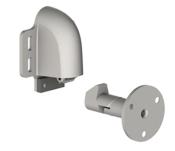

## 327W

Automatic Wall Stop & Holder

**Applications** 

Meets ANSI A156.16 for L11290

Engaged Projection:

3-1/2" (89 mm)

Fasteners:

Three #14 x 1-1/2" FPHWS Three 1/4-20 x 3/4" FPHMS Four 12-24 x 1" TPHMS Four #12 x 1" TPHWS Three 1/4-20 lead anchors

Finishes

US4, US10, US10B, US26D

Holder Projection:

1-15/16" (49 mm)

Material:

Cast Brass

Notes:

Strike is adjustable 45° left or right For use with wood or metal doors and drywall or concrete walls Holder has a vertical adjustment once mounted on the door

For doors up to 500 lbs.

Holder Base: 3-1/16" x 3-1/2" (78 mm x 89 mm)

Strike Projection:

3-1/16" (78 mm)