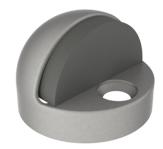

## 243F

High Dome Floor Stop

**Applications** 

## PRODUCT SPECIFICATIONS

Box Quantity:

Case Quantity:

100

Category: Floor Stops & Holders

Code Compliance: Meets ANSI A156.16 for L12162 (Grade 2)

H Diameter:

1-11/16" (43 mm)

Fasteners:

One #14 x 1-1/2" FPHWS, one 1/4-20 x 3/4" FPHMS, one 1/4-20" lead anchor, and one plastic anchor

Finishes: US3, US4, US5, US9, US10, US10B, US15, US15A, US19, US26, US26D

H Height:

1-9/32" (33 mm)

Material:

Die Cast Brass

For use with thresholds or undercut doors. For use with wood or concrete floors.

Base thickness 7/16" (11 mm)