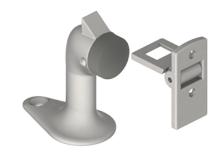

## 258F

Heavy Duty Floor Stop & Holder

**Applications** 

Finishes:

US3, US10, US10B, US15, US26, US26D

H Height:

3" (76 mm)

Material:

Cast Brass

Notes:

Heavy duty for use in high traffic area Keeper 1" x 2" (25 mm x 51 mm) For use on concrete floors Unit functions as a stop, but can serve as a "Hold Open" when hook is manually engaged