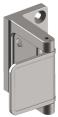

## 277D

Privacy Door Latch

**Applications** 

Meets NFPA 80 5.2.13.3 and NFPA 80 5.2.4.2(9). ADA Compliant

Fasteners

Three #12 x 1- 3/4" FPHSMS, Three 12-24 machine screws

Material:

Cast Zinc

Notes:

Frame reinforcement recommended When using with decorative snap-on frames, use Hager 277F mounting bracket, sold separately Release tool 277R sold separately

Projection:

2-3/16" (71 mm)

Size

Base: 2-5/8" H x 1-9/16" W (67 mm x 14 mm)