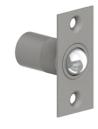

## 321R

Adjustable Ball Catch with Strike

**Applications** 

## PRODUCT SPECIFICATIONS

Box Quantity:

Case Quantity:

50

Category: Latches & Protective Plates

Faceplate:

Roller faceplate 1" x 2 1/8" (25 mm x 54 mm)

Fasteners:

Four #6 FPHWS

Finishes:

US3, US4, US10, US10B, US15, US15A, US19, US26, US26D

Material:

Brass with steel ball roller

Notes:

Adjustable threaded barrel compensates for various door clearances

Adjustable spring tension

For use with wood door and frame

Strike Size:

1-1/2 x 2-1/8" (38 mm x 54 mm). Strike gauge .050" (1 mm)