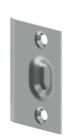

For use with wood door and frame

Strike Size:

1-1/2 x 2-1/8" (38 mm x 54 mm). Strike gauge .050" (1 mm)