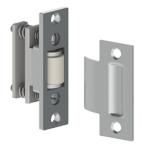

## 318D

Roller Latch with Tee Strike

**Applications** 

Meets ANSI A156.16 for E09091

Faceplate:

Roller faceplate 1" x 3-3/8" (25 mm x 86 mm)

Fasteners:

Two #8 x 1" FPHWS, two #8 - 32 x 3/4" FPHMS, two #10 x 1-1/2" FPHWS

Finishes:

US3, US4, US10, US10B, US15, US19, US26, US26D

Material:

Brass

Notes:

Adjustable spring tension with nylon roller Projection of roller is easily adjusted using screws on faceplate Max projection of the roller is 3/8" (9.5 mm) allowing for variance in door and frame clearance

Strikes:

1-1/8" x 2-3/4" (29 mm x 70 mm). Strike gauge .171" (4.3 mm)