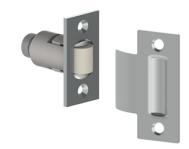

## 320R

Roller Catch with Tee Strike

**Applications** 

Meets ANSI 156.16 for E0910

Faceplate:

Roller faceplate 1-1/8" x 2-1/4" (29 mm x 57 mm)

Fasteners:

Four #8 x 1" FPHWS

Finishes:

US3, US4, US10, US10B, US15, US26, US26D

Material:

Brass with nylon roller

Notes:

Adjustable spring tension with nylon roller Projection of roller is easily adjusted using screws on faceplate Max projection of the roller is 3/8" (9.5 mm) allowing for variance in door and frame clearance For use with wood door and frame

Strike Size:

1-1/8" x 2-3/4" x 1/16" thick (29 mm x 70 mm x 2 mm). Strike gauge .058" (1.3 mm)