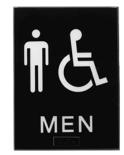

## 368M

ADA Tactile Signage - MEN

**Applications** 

## PRODUCT SPECIFICATIONS

Case Quantity:

5

Category:

Signage

Certifications:

Grade 2 Braille Translation conforming to section 4.30 requirements Meets ANSI A156.16 for L03201

Colors