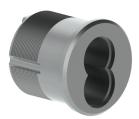

## 3902 - SFIC

Small Format Interchangeable Core Mortise Cylinder Housing

## PRODUCT SPECIFICATIONS

Finishes: US3, US4, US10B, US26, US26D, BLK

LFIC Cylinder Length: -1-1/2" (38 mm)

Notes:

Standard Straight cam supplied unless specified otherwise. Schlage L cam must be specified for use with Hager 3800 Mortise lockset Available Lengths: 1-1/4" (31mm) and 1-3/8" (41mm) Machined from solid brass Shipped with Adams rite cam included Core must be ordered separately

SFIC Cylinder Length:

 $1\text{-}1/4^{\text{``}}$  (32 mm),  $1\text{-}3/8^{\text{''}}$  (35 mm), and 1-5/8" (41 mm) for mortise exit devices.