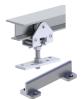

## PRODUCT SPECIFICATIONS

Case Quantity: 5

Conforms To: ANSI A156.14/Type: D8681, D8711

Includes: 9101 track and 9109 parts bag (use two tracks for by-pass)

Material: Extruded aluminum

Maximum Door Weight: 175 lbs

Notes: For doors 1" (25.4 mm) thick or greater,

Up to 175 pounds per door,

Track is extruded aluminum jump-proof style with "I" beam track,

Hangers have 1" (25.4 mm) diameter wheels,

Two (2) pieces required per by pass