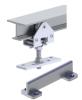

## PRODUCT SPECIFICATIONS

Case Quantity: 5

Conforms To: ANSI A156.14/Type: D8681, D8711

Includes: 9101 track and 9109 parts bag (use two tracks for by-pass)

Material: Extruded aluminum

Maximum Door Weight: 175 lbs

Notes: For doors 1" (25.4 mm) thick or greater

Up to 175 pounds per door

Track is extruded aluminum jump-proof style with "I" beam track

Hangers have 1" (25.4 mm) diameter wheels,

Two (2) pieces required per by pass