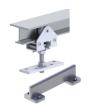

## 9110-96

Aluminum I-Beam Track and Hardware Packaged Set

**Applications** 

## PRODUCT SPECIFICATIONS

Case Quantity:

5

Conforms To:

ANSI A156.14/Type: D8681, D8711

Includes

9101 track and 9109 parts bag (use two tracks for by-pass)

Material:

Extruded aluminum

Maximum Door Weight:

175 lbs

Notes:

For doors 1" (25.4 mm) thick or greater

Up to 175 pounds per door

Track is extruded aluminum jump-proof style with "I" beam track

Hangers have 1" (25.4 mm) diameter wheels