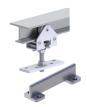

## 9110-144

Aluminum I-Beam Track and Hardware Packaged Set

## PRODUCT SPECIFICATIONS

Case Quantity:

5

Conforms To:

ANSI A156.14/Type: D8681, D8711

Includes

9101 track and 9109 parts bag (use two tracks for by-pass)

Material:

Extruded aluminum

Maximum Door Weight:

175 lbs

Notes:

For doors 1" (25.4 mm) thick or greater

Up to 175 pounds per door

Track is extruded aluminum jump-proof style with "I" beam track

Hangers have 1" (25.4 mm) diameter wheels

Two (2) pieces required per by pass

Packaged Sets:

12' (3658 mm) Pocket Set for one 6'0" (1829 mm) door