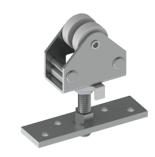

## 9102 - 2-Wheel Hanger

2 Wheel Hanger - For use with 9101 track

**Applications** 

## PRODUCT SPECIFICATIONS

Bolt

3/8" (10 mm) x 2-5/16" (59 mm) Bolt not same as 9105

Case Quantity:

20

Hanger Height:

1-13/16" (46 mm)

1-13/16" (46 mm) x 2" (51 mm) x 1-1/8" (29 mm)

Hanger Length:

2" (51 mm)

1-13/16" (46 mm) x 2" (51 mm) x 1-1/8" (29 mm)

Hanger Width:

1-1/8" (29 mm)

1-13/16" (46 mm) x 2" (51 mm) x 1-1/8" (29 mm)

Material:

Zinc Plated Steel

Maximum Door Weight:

175 lbs

Notes:

Use with 9101 track, with doors weighing up to 175 lbs (79 kg)

1 each, order 2 per door

Packaging

1 each, order 2 per door

Related Products:

9101 track

Wheels

Nylon with Steel ball bearings