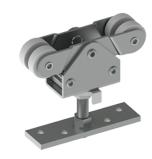

## 9105 - 4-Wheel Hanger

4 Wheel Hanger - For use with 9101 track

**Applications** 

## PRODUCT SPECIFICATIONS

Bolt

3/8" (10 mm) x 2-5/16" (59 mm)

Case Quantity:

40

Hanger Height:

4" (102 mm) x 2" (51 mm) x 1-3/4" (45 mm)

Hanger Length:

4" (102 mm) x 2" (51 mm) x 1-3/4" (45 mm)

Hanger Width

4" (102 mm) x 2" (51 mm) x 1-3/4" (45 mm)

Material:

Zinc Plated Steel

Maximum Door Weight:

275 lbs

Notes

Use with 9101 track, with doors weight up to 275 lbs (125 kg)

Four wheel hanger is self-aligning to allow consistent contact with track

1 each, order 2 per door

Packaging:

1 each, order 2 per door

Related Products:

9101 track

Wheels:

Nylon with Steel ball bearings