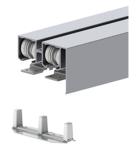

## 9885-48

By-pass set for two 24" doors

Applications

PRODUCT SPECIFICATIONS

Case Quantity: 1

Conforms To: ANSI A156.14

Door Thickness: For doors 1-3/8" - 1-3/4" (35 mm - 44 mm) thick

Maximum Door Weight: 250 lbs

Notes: For doors 1-3/8" - 1-3/4" (35 mm - 44 mm) thick

Track is extruded aluminum jump-proof style with "V" shaped rails and integral 3-1/2" (88 mm) fascia

Hangers have four (4) 1-1/4" (23 mm) diameter wheels

Fascia is meant to be accompanied by decorative trim and not exposed as a finished product

Decorative trim not provided by Hager Companies

Packaged Sets: 4' (1219 mm) Opening for 2 doors - 9885-48

Type: D8731, D8751