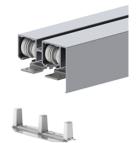

## 9885-60

By-pass set for two 24" doors

**Applications** 

PRODUCT SPECIFICATIONS

Case Quantity: 1

Conforms To: ANSI A156.14

Door Thickness: For doors 1-3/8" - 1-3/4" (35 mm - 44 mm) thick

Maximum Door Weight: 250 lbs

Notes: For doors 1-3/8" - 1-3/4" (35 mm - 44 mm) thick

Track is extruded aluminum jump-proof style with "V" shaped rails and integral 3-1/2" (88 mm) fascia

Hangers have four (4) 1-1/4" (23 mm) diameter wheels

Fascia is meant to be accompanied by decorative trim and not exposed as a finished product

Decorative trim not provided by Hager Companies

Packaged Sets: 5' (1524 mm) Opening for 2 doors - 9885-60

Type: D8731, D8751