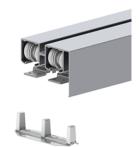

Track is extruded aluminum jump-proof style with "V" shaped rails and integral 3-1/2" (88 mm) fascia

Hangers have four (4) 1-1/4" (23 mm) diameter wheels

Fascia is meant to be accompanied by decorative trim and not exposed as a finished product