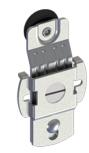

## 9400 - Micro Adjust Hanger

Micro Cam Adjustable Hanger -Small 3/8" (10 mm) offset A

**Applications** 

## PRODUCT SPECIFICATIONS

Case Quantity:

100

Gauge:

0.075" (2 mm)

Materia

Zinc plated steel with molded Celcon wheels

Maximum Door Weight:

60 lbs (27 kg)

Notes:

Side mounted with precise cam adjustment

Hanger is stamped "A" for easy identification

For use on doors weighing up to 60 lbs (27 kg)

Related Products:

9810, 9820, and 9840 track

Use:

For use with 9810, 9820, and 9840 track,

For use with 9810, 9820, and 9840 trackA offset of 3/8" (10 mm)

Wheels:

7/8" (22 mm) diameter