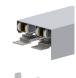

## 9673-60

By-pass set for two 30" doors - Heavy Duty Aluminum Track with 2-5/8" (66 mm) with Built-in Grooved Fascia and Hardware

## PRODUCT SPECIFICATIONS

By-Pass Sets: For two 30" (762 mm) doors

Case Quantity:

5

Door Thickness: For doors 3/4" - 1-3/4"

Includes:

9603 track, 9679 parts bag

Maximum Door Thickness:

1-3/8" to 1-3/4"

Maximum Door Weight:

125 lbs

Notes:

Built in grooved fascia that measures at 2-5/8" (66 mm)

Grooved fascia ideal for painting

For doors 3/4" - 1-3/4"

Parts Bag:

9679 = 125 lb (57 kg); 4 each 9605 Hanger & 9610 Top Mount

Plate, 1 each 9909 Guide