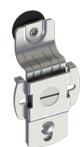

## 9401 - Micro Adjust Hanger

Cam Adjustable Hanger - Large 11/16" (18 mm) offset B

## PRODUCT SPECIFICATIONS

Case Quantity: 100

Gauge: 0.075" (2 mm)

Material: Zinc plated steel with molded Celcon wheels

Maximum Door Weight: 60 lbs (27 kg)

Notes: Side mounted with precise cam adjustment

Hanger is stamped "B" for easy identification