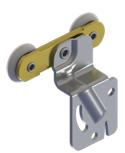

## 9202 - 2-Wheel Hanger Twin Wheel Hanger - Large 11/16" (18 mm) offset B

Applications

## PRODUCT SPECIFICATIONS

Case Quantity: 100

Gauge: 0.075" (2 mm)

Material: Zinc plated steel with molded Celcon wheels

Maximum Door Weight: 60 lbs (27 kg)

Notes: Side mounted with slot adjust offset

Hanger is stamped with "A" or "B" for easy identification

For use on doors weighing up to 60 lbs (27 kg)

For use with 9810, 9820, and 9840 track

B offset of 11/16" (18 mm)

Related Products: 9810, 9820, and 9840 track

Use: For use with 9810, 9820, and 9840 track

Wheels:

7/8" (22 mm) diameter