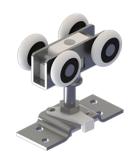

# 9825 - 4-Wheel BB Hanger with Top Mount Plage

4-Wheel, Ball Bearing, Quick Release Hanger with Top Mount Plate

## **Applications**

### Material:

Zinc Plated Steel

## Maximum Door Weight:

For doors up to 125 lbs. (57 kg) for bi-fold applications, For doors up to 250 lbs. (113 kg) for by-pass and pocket applications

#### Notes:

Use with 9821 track

For doors up to 125 lbs. (57 kg) for bi-fold applications

For doors up to 250 lbs. (113 kg) for by-pass and pocket applications

1 each, order 2 per door

## Wheels:

Pre-lubricated Celcon wheels, Self aligning to allow consistent contact with track, 1" (25.4 mm) Diameter