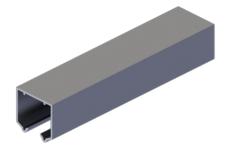

## 9801-96 Heavy Duty Aluminum Box Track

**Applications** 

For doors up to 250 lbs (113 kg)

Jump proof twin channel design

For doors 1-3/8" - 1-3/4" (35 mm - 44 mm) thick

Track is extruded aluminum jump-proof style with "V" shaped rails

Hangers have four 1-1/4" (32 mm) diameter wheels