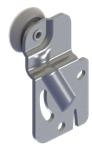

## 9200 - Single Wheel Hanger

Hanger - Small 3/8" (10 mm) offset A

**Applications** 

## PRODUCT SPECIFICATIONS

Case Quantity:

100

Gauge:

0.075" (2 mm)

Materia

Zinc plated steel with molded Celcon wheels

Maximum Door Weight: 60 lbs (27 kg)

00 103 (27

Notes:

Side mounted with slot adjust offset

Hanger is stamped "A" or "B" for easy identification

For use on doors weighing up to 60 lbs (27 kg)

For use with 9810, 9820, and 9840 track

A offset of 3/8" (10 mm)