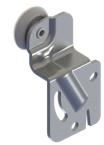

## 9201 - Single Wheel Hanger

9201

Hanger - Large 11/16" (18 mm) offset B

**Applications** 

## PRODUCT SPECIFICATIONS

Case Quantity:

100

Gauge:

0.075" (2 mm)

Material

Zinc plated steel with molded Celcon wheels

Maximum Door Weight:

60 lbs (27 kg)

Product Name:

Single Wheel Hanger

Related Products:

9810, 9820, and 9840 track

Use

For use with 9810, 9820, and 9840 track

Website Note:

Side mounted with slot adjust offset, Hanger is stamped with "A" or "B" for easy identification, For use on doors weighing up to 60 lbs (27 kg), For use with 9810, 9820, and 9840 track,

B offset of 11/16" (18 mm)

Wheels

7/8" (22 mm) diameter