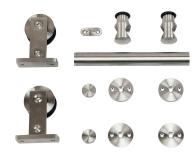

## 9432 Top-Mount Stick

Top Mount Stick 2m, SS Round Rail

**Applications** 

250 lbs

System Includes:

Stainless steel track with two end caps, Hangers with wall brackets, One door bottom guide, Two track stops, Mounting and installation hardware