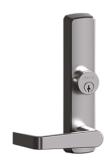

## PRODUCT SPECIFICATIONS

Certifications:

ANSI/BHMA A156.3-2014 Grade 1 Complies with ANSI A117.1 for accessible buildings and facilities

Cylinders/Cores:

Rim cylinder, 3901, with long tailpiece sold separately

Escutcheons:

1-11/16" x 7-7/8" (43 mm x 200 mm)

Finishes:

US3, US4, US10, US10B, US26, US26D, BLK

Functions:

03 - Key retracts latchbolt

Lever Options:

Archer, August, William, Withnell (rigid lever)

Projection:

2-5/8" (67 mm) for Archer; 2-21/32" (67 mm) for August; 3-9/32" (83mm) for William; 2-15/32" (63 mm) for Withnell

Warranty:

Lifetime