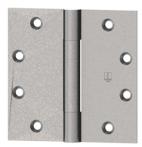

# Full Mortise, Standard Weight, Plain Bearing

## **Applications**

For use with medium weight doors or doors requiring low frequency service.

Material:

Steel

Notes:

Non-rising removable pin with flush pin and plug.

See Sizing Chart Options