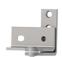

## **Applications**

Heavy Weight Pivot for Frameless Openings.

### PRODUCT SPECIFICATIONS

Box Quantity:

Case Quantity:

10

Certifications:

ANSI A8782

Fastener Size - Wood: 12 x 1 1/4" (12 each)

Pivot opens door to 180° maximum

Finishes:

US26D

Gauge:

See Sizing Chart Options

Maximum Door Thickness: 1-3/4" (44 mm)

Maximum Door Weight:

150 lbs.

Maximum Opening:

180 Degrees

Notes:

Minimum Door Thickness 1-3/8" (35 mm). Screw slots for horizontal or vertical adjustment

Product Name: Heavy Weight Pivot

H Width: See Sizing Chart Options